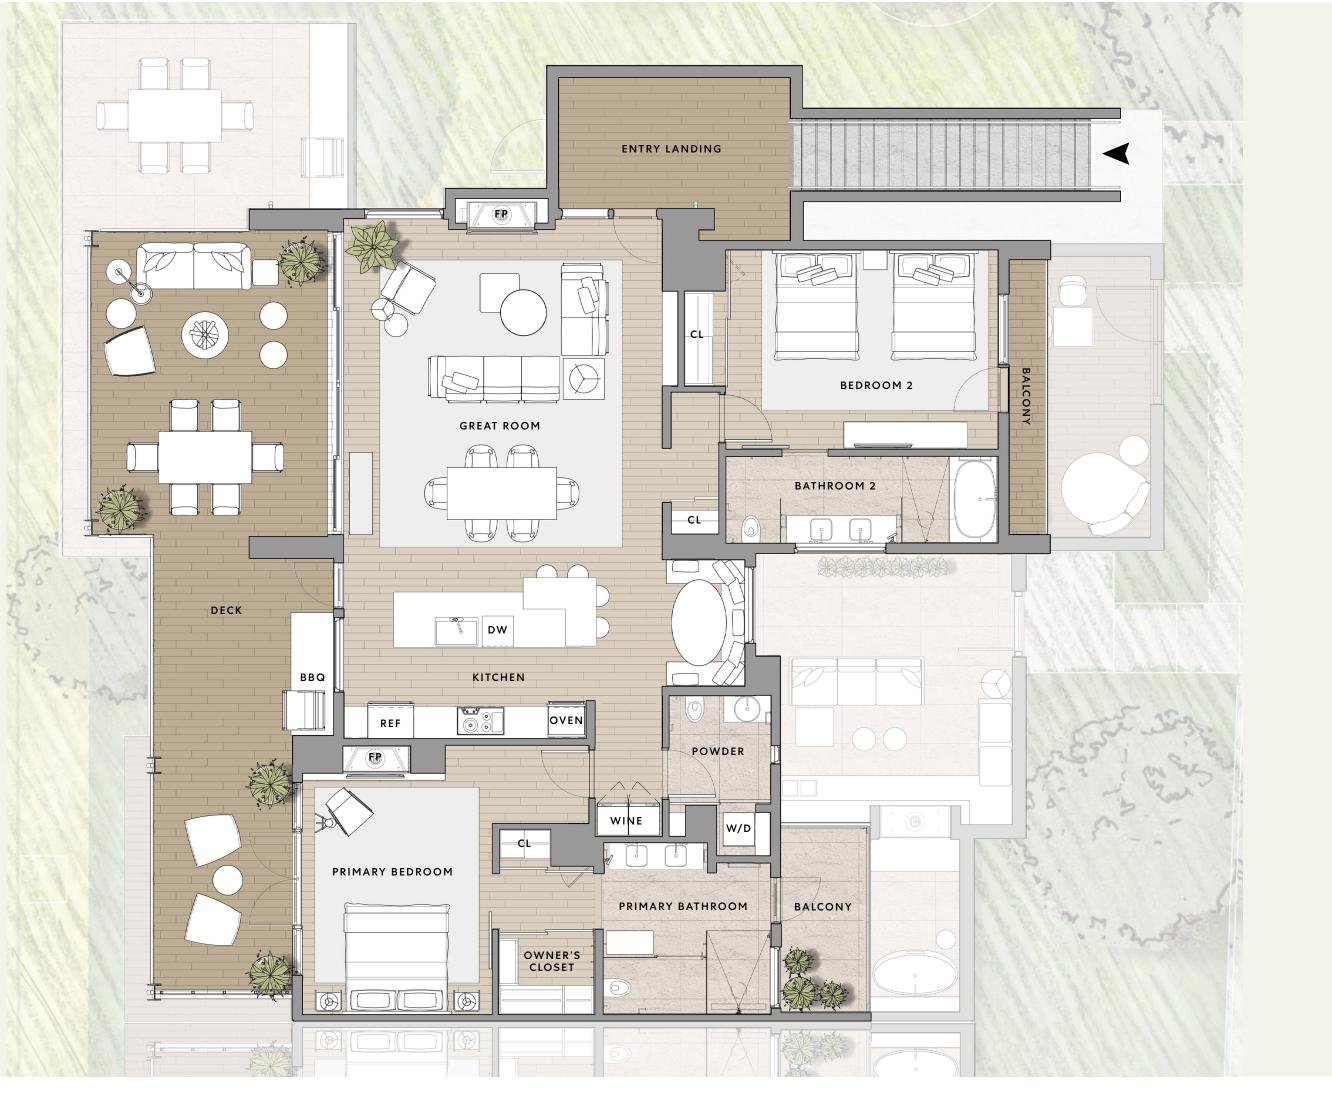

| BEDROOMS         | BATHROOMS                | TOTAL LIVEABLE SQ. |
|------------------|--------------------------|--------------------|
| 2                | 2.5                      | 2,590              |
| INTERIOR SQ. FT. | OUTDOOR LIVEABLE SQ. FT. |                    |
| 1.725            | 865                      | A B                |