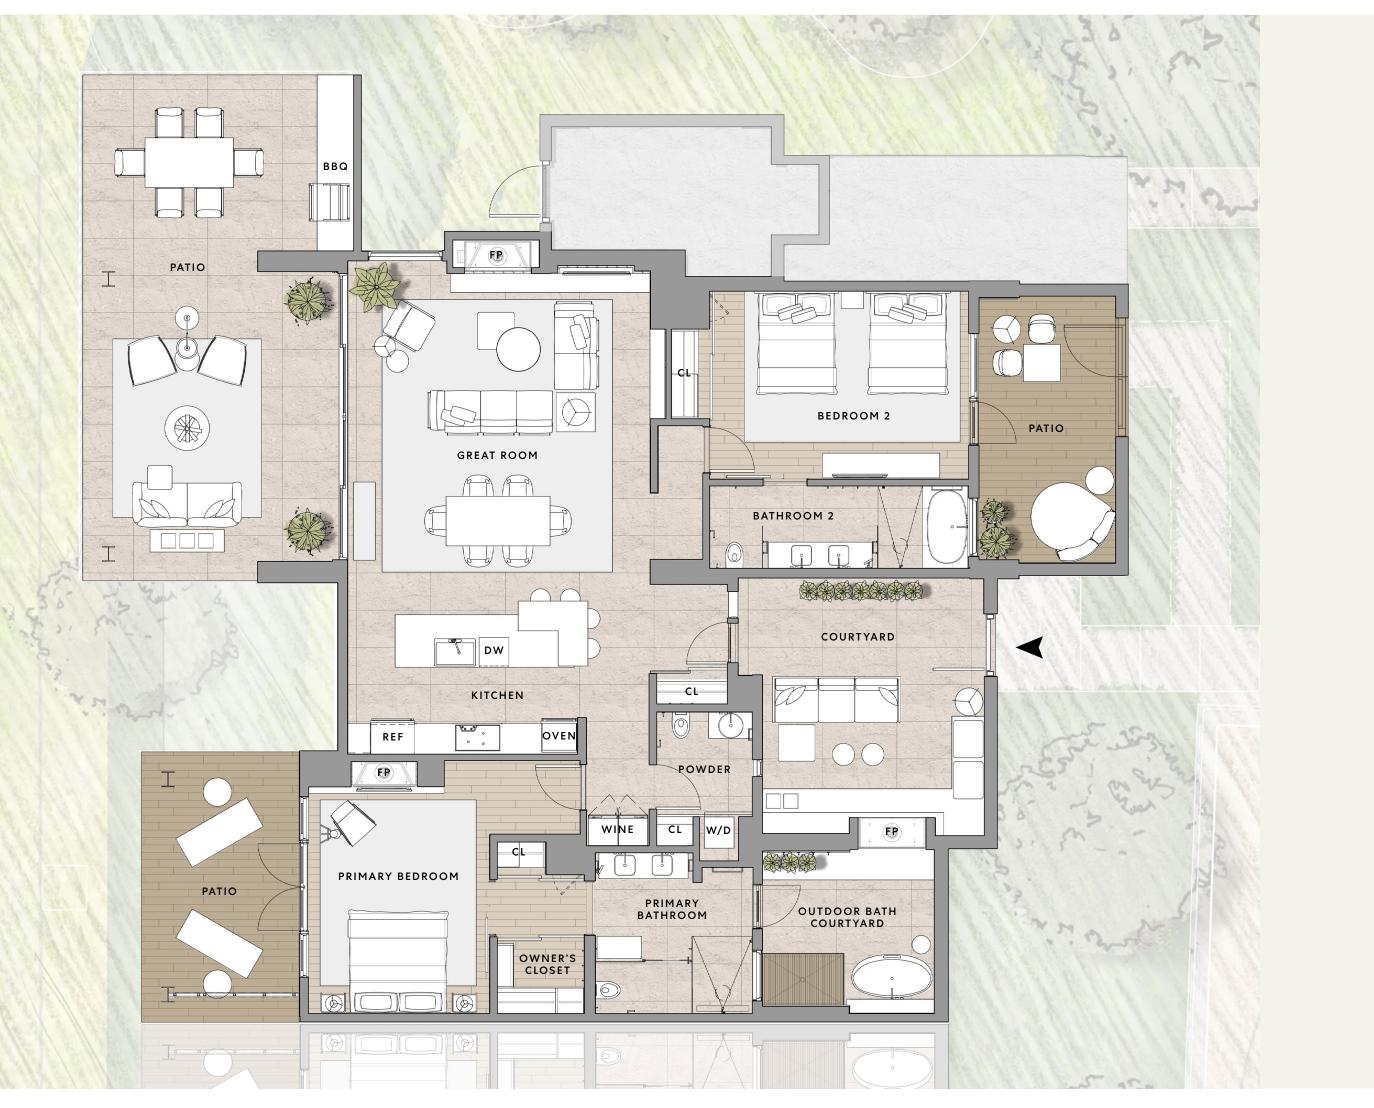

The Villas

PLAN TYPE Plan B (1st Floor)

These materials are dedicated to Stanly Ranch. Neither Auberge Resorts LLC nor any of its affiliates or related persons (the "Auberge Group") makes any representation, warranty or guarantee, expressed or implied, in respect of any statement or information made or contained in these materials. Neither the Auberge Group") makes any representation, warranty or guarantee, expressed or implied, in respect of any statement or information made or contained in these materials. the transactions contemplated by these materials, including any liability or responsibility for any statement or information made or contained in or the use of these materials. These materials, including any liability or responsibility for any statement or information in any marketing or other materials is approximate and may be more or less than the actual size. No residence will be offered or sold on the basis of square footage. Renderings, photography, illustrations, floor plans, amenities, finishes and other information described herein are representative only and are not intended to reflect any specific feature, amenity, unit condition or view when built. No representation and warranties are made with regard to the accuracy, completeness or suitability of the information published herein. These materials, specifications, plans, pricing, designs, scheduling and delivery without prior notice. Maps are not to scale and are an artist's rendering. The layout of Stanly Ranch is subject to change by the developer reserves the right to make modifications, plans, pricing, designs, scheduling and delivery without prior notice. including the Auberge Resort, will ever be constructed or made available to the public. Neither Seller nor its agents make any guarantee of the existence of any particular view from any residential unit or other location within the building. Residences are adjacent to Auberge but Buyer has no rights to use Auberge as an owner unless independent agreements are made with Auberge. The photographic images shown are designed to be representative of Stanly from any guarantee of the existence of any particular view from any residential unit or other location within the building. Residences are adjacent to Auberge but Buyer has no rights to use Auberge as an owner unless independent agreements are made with Auberge. The photographic images shown are designed to be representative of Stanly from any guarantee of the existence of any particular unit or location. Photographic images do not represent that any specific existing condition will remain in the future, as such present views may be obstructed or impeded by ongoing and future construction by developer or other entities. Represented by Compass Development Marketing Group DRE #01527235

| BEDROOMS         | BATHROOMS                | TOTAL LIVEABLE SQ. |
|------------------|--------------------------|--------------------|
| 2                | 2.5                      | 3,122              |
| INTERIOR SQ. FT. | OUTDOOR LIVEABLE SQ. FT. |                    |
| 1.720            | 1.402                    | A B                |