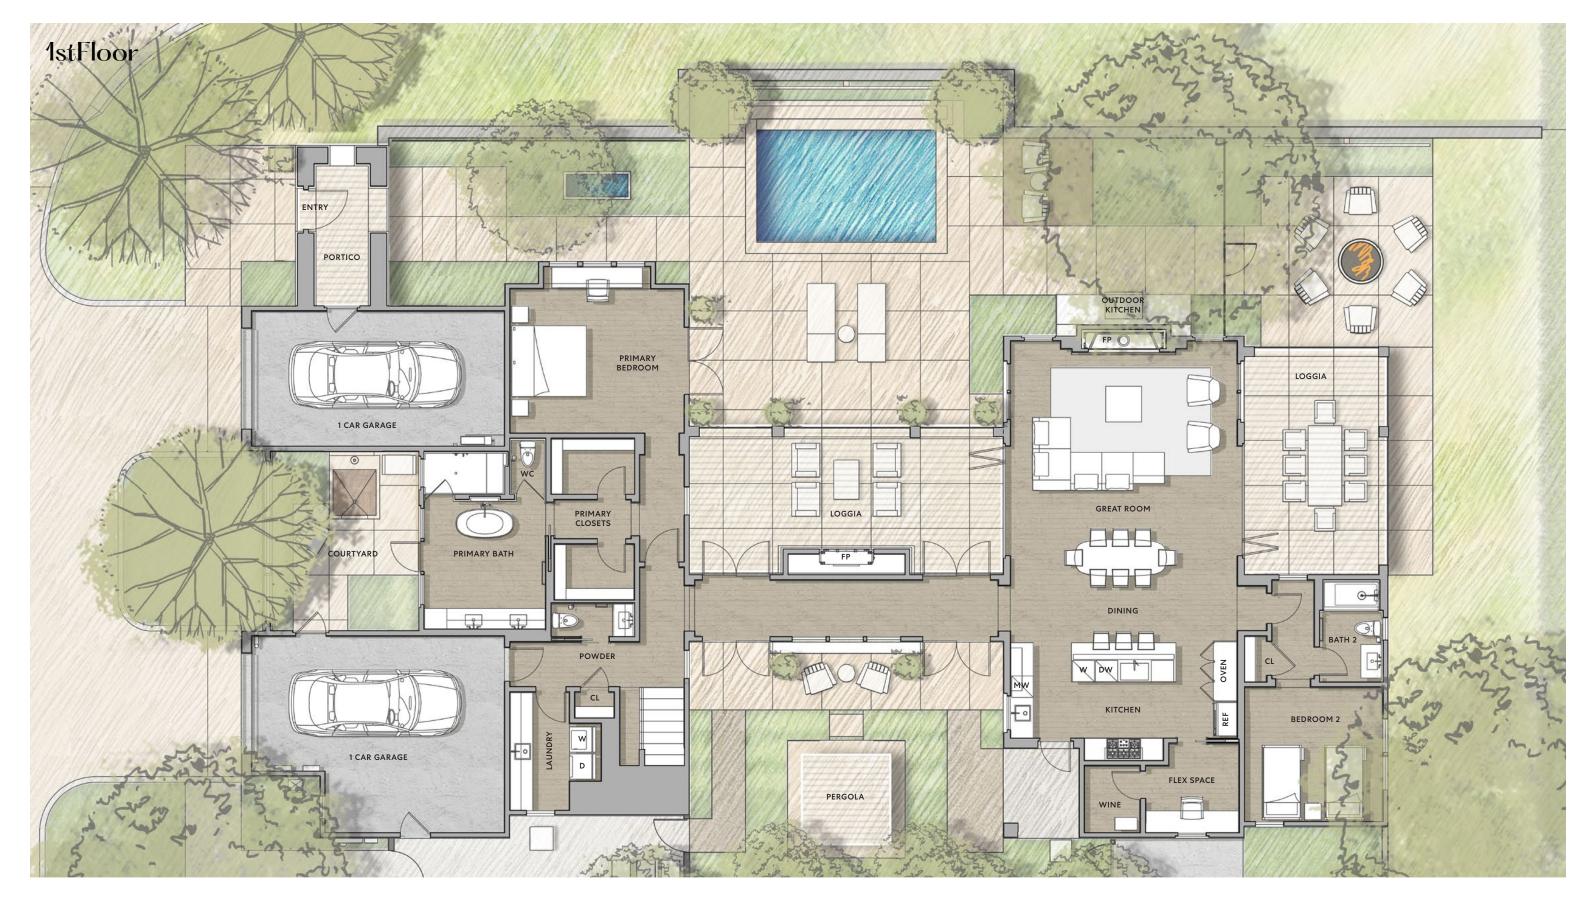

NAPA VALLEY

Sycamore A

BEDROOMS 4

BATHROOMS

3,217

OUTDOOR LIVABLE SQ. FT. 3,459

GARAGE SQ. FT.

TOTAL LIVABLE SQ. FT.

679

NAPA VALLEY

Sycamore A

BEDROOMS

4.5

3,217

outdoor livable sq. ft. 3,459

GARAGE SQ. FT.

TOTAL LIVABLE SQ. FT.

679

STANLYRANCHRESIDENCES.COM

200 STANLY CROSSROAD, NAPA, CA 94559

(707) 224 8000

OWN@STANLYRANCHNAPA.COM

These materials are dedicated to Stanly Ranch. Neither Auberge Resorts LLC nor any of its affiliates or related persons (the "Auberge Group") makes any responsibility or isability arising out of, or related to, these materials are for information made or contained in these materials. Neither the Auberge Group nor any of its directors, officers, employees or agents has or will have any responsibility for any statement or information made or contained in or the use of these materials are for information made or contained in or the use of these materials. These materials are for information and purposes only and are non binding and do not constitute an offer. No binding agreement will arise until arise until