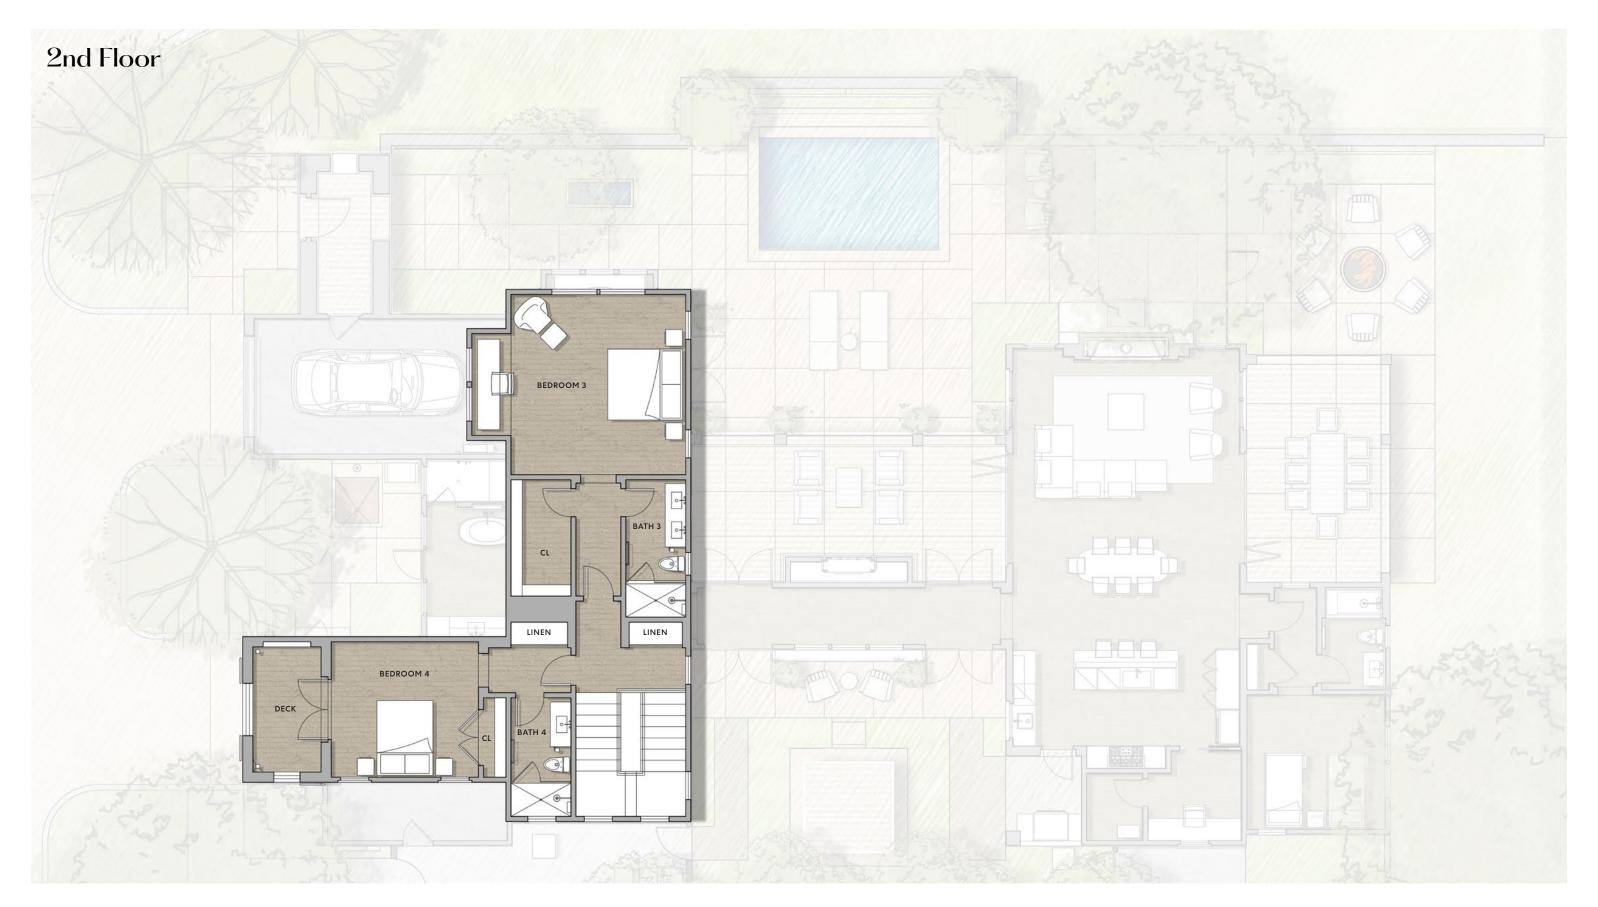

NAPA VALLEY

Sycamore A

BEDROOMS 4

BATHROOMS

3,217

OUTDOOR LIVABLE SQ. FT. 3,459

GARAGE SQ. FT.

TOTAL LIVABLE SQ. FT.

679

NAPA VALLEY

Sycamore A

BEDROOMS

4.5

3,217

outdoor livable sq. ft. 3,459

GARAGE SQ. FT.

TOTAL LIVABLE SQ. FT.

679

STANLYRANCHRESIDENCES.COM

200 STANLY CROSSROAD, NAPA, CA 94559

(707) 224 8000

OWN@STANLYRANCHNAPA.COM

These materials are dedicated to Stanly Ranch. Neither Auberge Resorts LLC nor any of its affiliates or related persons (the "Auberge Group") makes any responsibility or isability arising out of, or related to, these materials are for information made or contained in these materials. Neither the Auberge Group nor any of its directors, officers, employees or agents has or will have any responsibility for any statement or information made or contained in or the use of these materials are for information made or contained in or the use of these materials. These materials are for information and purposes only and are non binding and do not constitute an offer. No binding agreement will arise until arise until